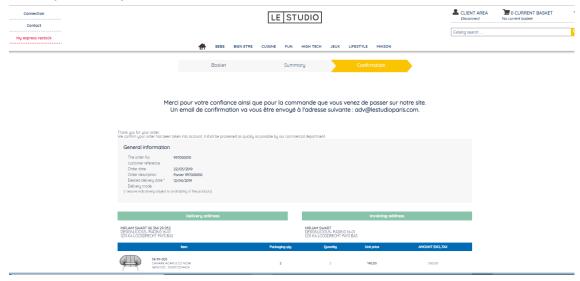

## Screen print once your order is validated:

**Order Number** starts with 9970000XX => don't change it (useful for the tracking of your PO)

Order reference filled in by you and limited to 17 characters maximum

Delivery date filled in by you

Once your order is validated, you'll receive a mail with attached **pdf file of your order including pictures of items.** Please note that a copy is sent to Le Studio sales team.