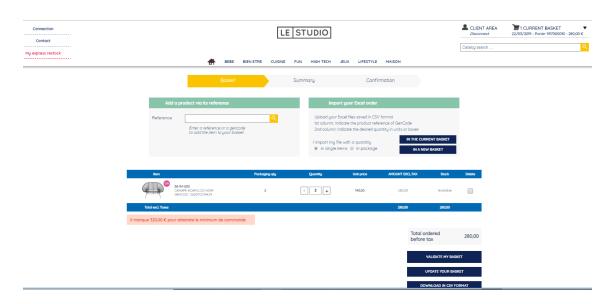

**Orders:** simple system of purchase baskets like B2C websites. You can start a new order either by opening a new basket and enter item code or by using **the « catalog search » bar (recommended).** An order already placed can be duplicated, you can use « my express restock » and create several baskets at the same time.

### Items database:

All items listed in the website are active skus.

If a product isn't available, you'll below information:

- « available within 15 days »
- « available within 1 month »
- « available few months after »

#### Sales conditions:

You're informed that your order doesn't reach the minimum amount of 600€ but it doesn't block your order.

Freight free costs aren't mentionned

**Reference of the order**: customer is free to enter order number or text with a maximum of 17 digits. The customer can have access to its previous orders, back-orders and its best-sellers. If a customer has a discount negociated, prices will be calculated automatically in the order.