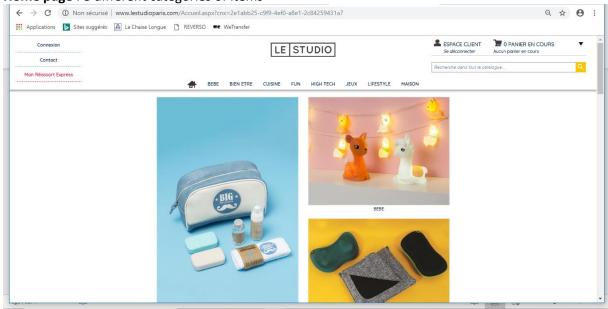

### Home page

Access authorized to existing customers only:

- Sign-in: your customer number
- Password : zipcode+customer number all tied => a pop-up window will ask you to create your own password
- Back to home page you fill your customer number + new password

### Home page: 8 different categories of items