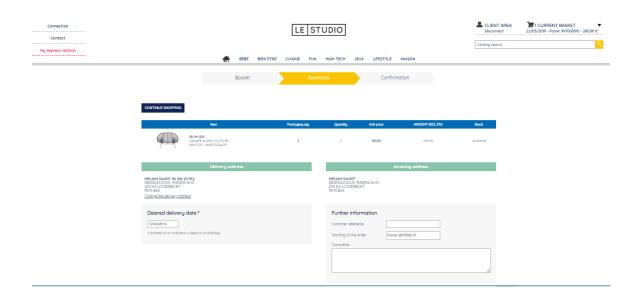

#### Sales conditions:

You're informed that your order doesn't reach the minimum amount of 600€ but it doesn't block your order.

Freight free costs aren't mentionned

**Reference of the order**: customer is free to enter order number or text with a maximum of 17 digits. The customer can have access to its previous orders, back-orders and its best-sellers. If a customer has a discount negociated, prices will be calculated automatically in the order.

## Screen print once your order is validated:

**Order Number** starts with 9970000XX => don't change it (useful for the tracking of your PO)

Order reference filled in by you and limited to 17 characters maximum

Delivery date filled in by you

Once your order is validated, you'll receive a mail with attached **pdf file of your order including pictures of items.** Please note that a copy is sent to Le Studio sales team.